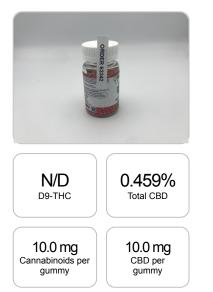

## CERTIFICATE OF ANALYSIS ISO/IEC 17025:2017 ACCREDITATION #103104

Order #: 63342 Order Name: Miracle Leaf -Vegan Bears 10mg Full Spectrum Batch#: 0508VBML Received: 10/05/2020 Completed: 10/08/2020

UPLOADED: 10/08/2020 09:30:22

## **Cannabinoids Test**

SHIMADZU INTEGRATED UPLC-PDA GSL SOP 400

| Cannabinoids       | LOQ    | weight(%) | mg/g  | mg/gummy |
|--------------------|--------|-----------|-------|----------|
| D9-THC             | 10 PPM | N/D       | N/D   | N/D      |
| THCA               | 10 PPM | N/D       | N/D   | N/D      |
| CBD                | 10 PPM | 0.459%    | 4.591 | 10.0     |
| CBDA               | 20 PPM | N/D       | N/D   | N/D      |
| CBDV               | 20 PPM | N/D       | N/D   | N/D      |
| CBC                | 10 PPM | N/D       | N/D   | N/D      |
| CBN                | 10 PPM | N/D       | N/D   | N/D      |
| CBG                | 10 PPM | N/D       | N/D   | N/D      |
| CBGA               | 20 PPM | N/D       | N/D   | N/D      |
| D8-THC             | 10 PPM | N/D       | N/D   | N/D      |
| THCV               | 10 PPM | N/D       | N/D   | N/D      |
| TOTAL D9-THC       |        | N/D       | N/D   | N/D      |
| TOTAL CBD*         |        | 0.459%    | 4.591 | 10.0     |
| TOTAL CANNABINOIDS |        | 0.459%    | 4.591 | 10.0     |