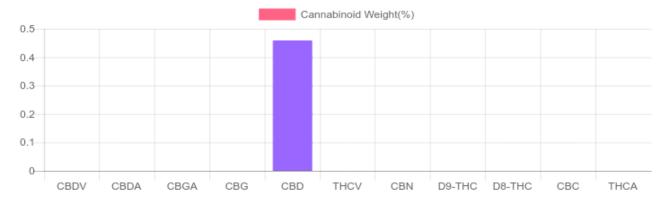

## **Cannabinoids Test**

SHIMADZU INTEGRATED UPLC-PDA GSL SOP 400

| Cannabinoids       | LOQ    | weight(%) | mg/g  | mg/gummy |
|--------------------|--------|-----------|-------|----------|
| D9-THC             | 10 PPM | N/D       | N/D   | N/D      |
| THCA               | 10 PPM | N/D       | N/D   | N/D      |
| CBD                | 10 PPM | 0.459%    | 4.591 | 10.0     |
| CBDA               | 20 PPM | N/D       | N/D   | N/D      |
| CBDV               | 20 PPM | N/D       | N/D   | N/D      |
| CBC                | 10 PPM | N/D       | N/D   | N/D      |
| CBN                | 10 PPM | N/D       | N/D   | N/D      |
| CBG                | 10 PPM | N/D       | N/D   | N/D      |
| CBGA               | 20 PPM | N/D       | N/D   | N/D      |
| D8-THC             | 10 PPM | N/D       | N/D   | N/D      |
| THCV               | 10 PPM | N/D       | N/D   | N/D      |
| TOTAL D9-THC       |        | N/D       | N/D   | N/D      |
| TOTAL CBD*         |        | 0.459%    | 4.591 | 10.0     |
| TOTAL CANNABINOIDS |        | 0.459%    | 4.591 | 10.0     |

1 gummy = 2.18 grams per gummy x Cannabinoid concentration

Reporting Limit 10 ppm \*Total CBD = CBD + CBDA x 0.877

N/D - Not Detected, B/LOQ - Below Limit of Quantification

Dr. Andrew Hall, Ph.D., Chief Scientific Officer