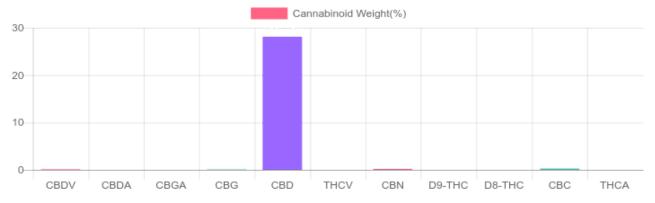

## Sample

N/D D9-THC 28.115% Total CBD

333.6 mg Cannabinoids per unit 326.1 mg CBD per unit

1 unit = 1 ml per unit x density (1.16) x Cannabinoid concentration

## **Cannabinoids Test**

SHIMADZU INTEGRATED UPLC-PDA GSL SOP 400

| Cannabinoids       | LOQ    | weight(%) | mg/g    | mg/unit |
|--------------------|--------|-----------|---------|---------|
| D9-THC             | 10 PPM | N/D       | N/D     | N/D     |
| THCA               | 10 PPM | N/D       | N/D     | N/D     |
| CBD                | 10 PPM | 28.115%   | 281.147 | 326.1   |
| CBDA               | 20 PPM | N/D       | N/D     | N/D     |
| CBDV               | 20 PPM | 0.116%    | 1.155   | 1.3     |
| CBC                | 10 PPM | 0.275%    | 2.747   | 3.2     |
| CBN                | 10 PPM | 0.191%    | 1.911   | 2.2     |
| CBG                | 10 PPM | 0.073%    | 0.730   | 0.8     |
| CBGA               | 20 PPM | N/D       | N/D     | N/D     |
| D8-THC             | 10 PPM | N/D       | N/D     | N/D     |
| THCV               | 10 PPM | N/D       | N/D     | N/D     |
| TOTAL D9-THC       |        | N/D       | N/D     | N/D     |
| TOTAL CBD*         |        | 28.115%   | 281.147 | 326.1   |
| TOTAL CANNABINOIDS |        | 28.770%   | 287.690 | 333.6   |