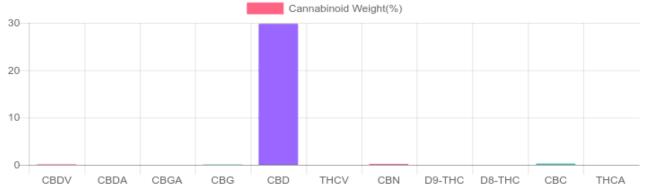

## Sample

N/D D9-THC 29.760% Total CBD

352.6 mg Cannabinoids per unit 345.2 mg CBD per unit

1 unit = 1 grams per unit x Cannabinoid concentration

## **Cannabinoids Test**

SHIMADZU INTEGRATED UPLC-PDA GSL SOP 400

| Cannabinoids       | LOQ    | weight(%) | mg/g    | mg/unit |
|--------------------|--------|-----------|---------|---------|
| D9-THC             | 10 PPM | N/D       | N/D     | N/D     |
| THCA               | 10 PPM | N/D       | N/D     | N/D     |
| CBD                | 10 PPM | 29.760%   | 297.602 | 345.2   |
| CBDA               | 20 PPM | N/D       | N/D     | N/D     |
| CBDV               | 20 PPM | 0.114%    | 1.140   | 1.3     |
| CBC                | 10 PPM | 0.274%    | 2.742   | 3.2     |
| CBN                | 10 PPM | 0.188%    | 1.879   | 2.2     |
| CBG                | 10 PPM | 0.064%    | 0.639   | 0.7     |
| CBGA               | 20 PPM | N/D       | N/D     | N/D     |
| D8-THC             | 10 PPM | N/D       | N/D     | N/D     |
| THCV               | 10 PPM | N/D       | N/D     | N/D     |
| TOTAL D9-THC       |        | N/D       | N/D     | N/D     |
| TOTAL CBD*         |        | 29.760%   | 297.602 | 345.2   |
| TOTAL CANNABINOIDS |        | 30.400%   | 304.002 | 352.6   |

Reporting Limit 10 ppm
\*Total CBD = CBD + CBDA x 0.877
N/D - Not Detected, B/LOQ - Below Limit of Quantification

Dr. Andrew Hall, Ph.D., Chief Scientific Officer

Bul

Ben Witten, MS, MT., Lab Director

Green Scientific Labs info@greenscientificlabs.com 1-833 TEST CBD