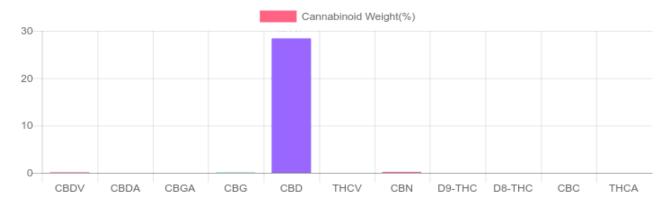

## **Cannabinoids Test**

SHIMADZU INTEGRATED UPLC-PDA GSL SOP 400

| Cannabinoids       | LOQ    | weight(%)       | mg/g    | mg/unit |
|--------------------|--------|-----------------|---------|---------|
| D9-THC             | 10 PPM | N/D             | N/D     | N/D     |
| THCA               | 10 PPM | N/D             | N/D     | N/D     |
| CBD                | 10 PPM | <b>28.404</b> % | 284.045 | 329.5   |
| CBDA               | 20 PPM | N/D             | N/D     | N/D     |
| CBDV               | 20 PPM | 0.123%          | 1.228   | 1.4     |
| CBC                | 10 PPM | N/D             | N/D     | N/D     |
| CBN                | 10 PPM | 0.200%          | 1.996   | 2.3     |
| CBG                | 10 PPM | 0.067%          | 0.667   | 0.8     |
| CBGA               | 20 PPM | N/D             | N/D     | N/D     |
| D8-THC             | 10 PPM | N/D             | N/D     | N/D     |
| THCV               | 10 PPM | N/D             | N/D     | N/D     |
| TOTAL D9-THC       |        | N/D             | N/D     | N/D     |
| TOTAL CBD*         |        | 28.404%         | 284.045 | 329.5   |
| TOTAL CANNABINOIDS |        | 28.794%         | 287.936 | 334.0   |