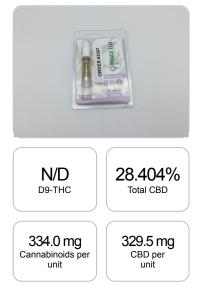

## CERTIFICATE OF ANALYSIS ISO/IEC 17025:2017 ACCREDITATION #103104

Order #: 63367 Order Name: Miracle Leaf -250mg Vape Cartridge Full Spectrum (Northern Lights) Batch#: 0508NLML Received: 10/05/2020 Completed: 10/08/2020

## **Cannabinoids Test**

SHIMADZU INTEGRATED UPLC-PDA GSL SOP 400

| Cannabinoids       | LOQ    | weight(%)       | mg/g    | mg/unit |
|--------------------|--------|-----------------|---------|---------|
| D9-THC             | 10 PPM | N/D             | N/D     | N/D     |
| THCA               | 10 PPM | N/D             | N/D     | N/D     |
| CBD                | 10 PPM | <b>28.404</b> % | 284.045 | 329.5   |
| CBDA               | 20 PPM | N/D             | N/D     | N/D     |
| CBDV               | 20 PPM | 0.123%          | 1.228   | 1.4     |
| CBC                | 10 PPM | N/D             | N/D     | N/D     |
| CBN                | 10 PPM | 0.200%          | 1.996   | 2.3     |
| CBG                | 10 PPM | 0.067%          | 0.667   | 0.8     |
| CBGA               | 20 PPM | N/D             | N/D     | N/D     |
| D8-THC             | 10 PPM | N/D             | N/D     | N/D     |
| THCV               | 10 PPM | N/D             | N/D     | N/D     |
| TOTAL D9-THC       |        | N/D             | N/D     | N/D     |
| TOTAL CBD*         |        | 28.404%         | 284.045 | 329.5   |
| TOTAL CANNABINOIDS |        | 28.794%         | 287.936 | 334.0   |