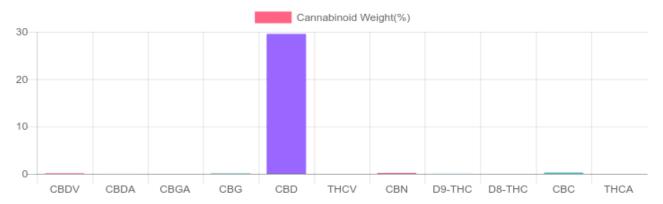

## Sample

0.046% D9-THC 29.558% Total CBD

351.2 mg Cannabinoids per unit 342.8 mg CBD per unit

1 unit = 1 grams per unit x Cannabinoid concentration

## **Cannabinoids Test**

SHIMADZU INTEGRATED UPLC-PDA GSL SOP 400

| Cannabinoids       | LOQ    | weight(%) | mg/g    | mg/unit |
|--------------------|--------|-----------|---------|---------|
| D9-THC             | 10 PPM | 0.046%    | 0.464   | 0.5     |
| THCA               | 10 PPM | N/D       | N/D     | N/D     |
| CBD                | 10 PPM | 29.547%   | 295.472 | 342.7   |
| CBDA               | 20 PPM | 0.012%    | 0.116   | 0.1     |
| CBDV               | 20 PPM | 0.118%    | 1.183   | 1.4     |
| CBC                | 10 PPM | 0.278%    | 2.783   | 3.2     |
| CBN                | 10 PPM | 0.193%    | 1.932   | 2.2     |
| CBG                | 10 PPM | 0.094%    | 0.942   | 1.1     |
| CBGA               | 20 PPM | N/D       | N/D     | N/D     |
| D8-THC             | 10 PPM | N/D       | N/D     | N/D     |
| THCV               | 10 PPM | N/D       | N/D     | N/D     |
| TOTAL D9-THC       |        | 0.046%    | 0.046%  | 0.5     |
| TOTAL CBD*         |        | 29.558%   | 295.574 | 342.8   |
| TOTAL CANNABINOIDS |        | 30.288%   | 302.892 | 351.2   |