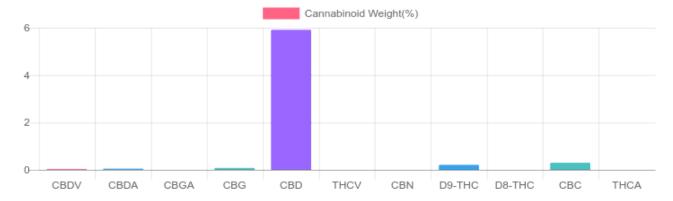

# O.209% D9-THC 5.910% Total CBD

## **Cannabinoids Test**

SHIMADZU INTEGRATED UPLC-PDA

| GSL SOP 400        |        |           | UPLOADED: 10/07/2020 16:58:28 |         |
|--------------------|--------|-----------|-------------------------------|---------|
| Cannabinoids       | LOQ    | weight(%) | mg/g                          | mg/unit |
| D9-THC             | 10 PPM | 0.209%    | 2.091                         | 1.0     |
| THCA               | 10 PPM | N/D       | N/D                           | N/D     |
| CBD                | 10 PPM | 5.910%    | 59.103                        | 27.2    |
| CBDA               | 20 PPM | 0.049%    | 0.493                         | 0.2     |
| CBDV               | 20 PPM | 0.030%    | 0.296                         | 0.1     |
| CBC                | 10 PPM | 0.298%    | 2.980                         | 1.4     |
| CBN                | 10 PPM | N/D       | N/D                           | N/D     |
| CBG                | 10 PPM | 0.080%    | 0.805                         | 0.4     |
| CBGA               | 20 PPM | N/D       | N/D                           | N/D     |
| D8-THC             | 10 PPM | N/D       | N/D                           | N/D     |
| THCV               | 10 PPM | N/D       | N/D                           | N/D     |
| TOTAL D9-THC       |        | 0.209%    | 0.209%                        | 1.0     |
| TOTAL CBD*         |        | 5.910%    | 59.103                        | 27.2    |
| TOTAL CANNABINOIDS |        | 6.576%    | 65.768                        | 30.3    |