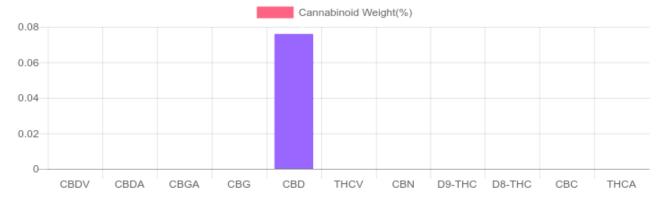

## Sample

N/D D9-THC 0.076% Total CBD

113.3 mg Cannabinoids per unit

113.3 mg CBD per unit

1 unit = 150 grams per unit x Cannabinoid concentration

## **Cannabinoids Test**

SHIMADZU INTEGRATED UPLC-PDA

| GSL SOP 400        |        |           | UPLOADED: 10/08/2020 11:03:29 |         |
|--------------------|--------|-----------|-------------------------------|---------|
| Cannabinoids       | LOQ    | weight(%) | mg/g                          | mg/unit |
| D9-THC             | 10 PPM | N/D       | N/D                           | N/D     |
| THCA               | 10 PPM | N/D       | N/D                           | N/D     |
| CBD                | 10 PPM | 0.076%    | 0.755                         | 113.3   |
| CBDA               | 20 PPM | N/D       | N/D                           | N/D     |
| CBDV               | 20 PPM | N/D       | N/D                           | N/D     |
| CBC                | 10 PPM | N/D       | N/D                           | N/D     |
| CBN                | 10 PPM | N/D       | N/D                           | N/D     |
| CBG                | 10 PPM | N/D       | N/D                           | N/D     |
| CBGA               | 20 PPM | N/D       | N/D                           | N/D     |
| D8-THC             | 10 PPM | N/D       | N/D                           | N/D     |
| THCV               | 10 PPM | N/D       | N/D                           | N/D     |
| TOTAL D9-THC       |        | N/D       | N/D                           | N/D     |
| TOTAL CBD*         |        | 0.076%    | 0.755                         | 113.3   |
| TOTAL CANNABINOIDS |        | 0.076%    | 0.755                         | 113.3   |