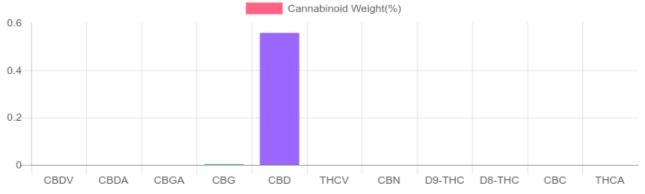

## **Cannabinoids Test**

SHIMADZU INTEGRATED UPLC-PDA GSL SOP 400

| Cannabinoids       | LOQ    | weight(%) | mg/g  | mg/unit |
|--------------------|--------|-----------|-------|---------|
| D9-THC             | 10 PPM | N/D       | N/D   | N/D     |
| THCA               | 10 PPM | N/D       | N/D   | N/D     |
| CBD                | 10 PPM | 0.557%    | 5.574 | 158.0   |
| CBDA               | 20 PPM | N/D       | N/D   | N/D     |
| CBDV               | 20 PPM | N/D       | N/D   | N/D     |
| CBC                | 10 PPM | N/D       | N/D   | N/D     |
| CBN                | 10 PPM | N/D       | N/D   | N/D     |
| CBG                | 10 PPM | 0.003%    | 0.034 | 1.0     |
| CBGA               | 20 PPM | N/D       | N/D   | N/D     |
| D8-THC             | 10 PPM | N/D       | N/D   | N/D     |
| THCV               | 10 PPM | N/D       | N/D   | N/D     |
| TOTAL D9-THC       |        | N/D       | N/D   | N/D     |
| TOTAL CBD*         |        | 0.557%    | 5.574 | 158.0   |
| TOTAL CANNABINOIDS |        | 0.560%    | 5.608 | 159.0   |