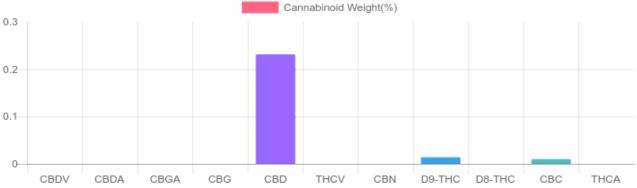

## Sample

0.014% D9-THC 0.231% Total CBD

340.3 mg Cannabinoids per unit 307.9 mg CBD per unit

1 unit = 133.398 grams per unit x Cannabinoid concentration

## **Cannabinoids Test**

TOTAL CANNABINOIDS

SHIMADZU INTEGRATED UPLC-PDA GSL SOP 400

| Cannabinoids | LOQ    | weight(%) | mg/g   | mg/unit |
|--------------|--------|-----------|--------|---------|
| D9-THC       | 10 PPM | 0.014%    | 0.140  | 18.7    |
| THCA         | 10 PPM | N/D       | N/D    | N/D     |
| CBD          | 10 PPM | 0.231%    | 2.308  | 307.9   |
| CBDA         | 20 PPM | N/D       | N/D    | N/D     |
| CBDV         | 20 PPM | N/D       | N/D    | N/D     |
| CBC          | 10 PPM | 0.010%    | 0.103  | 13.7    |
| CBN          | 10 PPM | N/D       | N/D    | N/D     |
| CBG          | 10 PPM | N/D       | N/D    | N/D     |
| CBGA         | 20 PPM | N/D       | N/D    | N/D     |
| D8-THC       | 10 PPM | N/D       | N/D    | N/D     |
| THCV         | 10 PPM | N/D       | N/D    | N/D     |
| TOTAL D9-THC |        | 0.014%    | 0.014% | 18.7    |
| TOTAL CBD*   |        | 0.231%    | 2.308  | 307.9   |