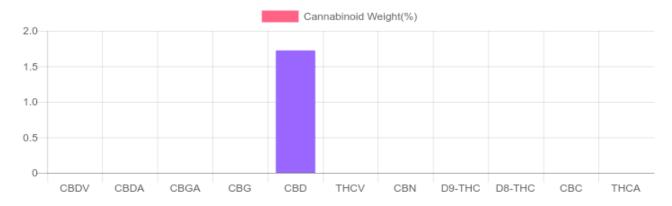

## **Cannabinoids Test**

SHIMADZU INTEGRATED UPLC-PDA

| GSL SOP 400        |        |           | <b>UPLOADED:</b> 10/07/2020 09:40:12 |         |
|--------------------|--------|-----------|--------------------------------------|---------|
| Cannabinoids       | LOQ    | weight(%) | mg/g                                 | mg/unit |
| D9-THC             | 10 PPM | N/D       | N/D                                  | N/D     |
| THCA               | 10 PPM | N/D       | N/D                                  | N/D     |
| CBD                | 10 PPM | 1.724%    | 17.242                               | 488.8   |
| CBDA               | 20 PPM | N/D       | N/D                                  | N/D     |
| CBDV               | 20 PPM | N/D       | N/D                                  | N/D     |
| CBC                | 10 PPM | N/D       | N/D                                  | N/D     |
| CBN                | 10 PPM | N/D       | N/D                                  | N/D     |
| CBG                | 10 PPM | N/D       | N/D                                  | N/D     |
| CBGA               | 20 PPM | N/D       | N/D                                  | N/D     |
| D8-THC             | 10 PPM | N/D       | N/D                                  | N/D     |
| THCV               | 10 PPM | N/D       | N/D                                  | N/D     |
| TOTAL D9-THC       |        | N/D       | N/D                                  | N/D     |
| TOTAL CBD*         |        | 1.724%    | 17.242                               | 488.8   |
| TOTAL CANNABINOIDS |        | 1.724%    | 17.242                               | 488.8   |