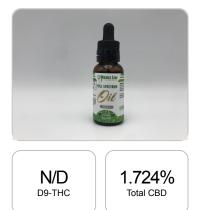

## 488.8 mg Cannabinoids per unit 488.8 mg CBD per unit

1 unit = 30 ml per unit x density (0.945) x Cannabinoid concentration

## **Cannabinoids Test**

SHIMADZU INTEGRATED UPLC-PDA

| GSL SOP 400        |        |           | <b>UPLOADED:</b> 10/07/2020 09:40:12 |         |
|--------------------|--------|-----------|--------------------------------------|---------|
| Cannabinoids       | LOQ    | weight(%) | mg/g                                 | mg/unit |
| D9-THC             | 10 PPM | N/D       | N/D                                  | N/D     |
| THCA               | 10 PPM | N/D       | N/D                                  | N/D     |
| CBD                | 10 PPM | 1.724%    | 17.242                               | 488.8   |
| CBDA               | 20 PPM | N/D       | N/D                                  | N/D     |
| CBDV               | 20 PPM | N/D       | N/D                                  | N/D     |
| CBC                | 10 PPM | N/D       | N/D                                  | N/D     |
| CBN                | 10 PPM | N/D       | N/D                                  | N/D     |
| CBG                | 10 PPM | N/D       | N/D                                  | N/D     |
| CBGA               | 20 PPM | N/D       | N/D                                  | N/D     |
| D8-THC             | 10 PPM | N/D       | N/D                                  | N/D     |
| THCV               | 10 PPM | N/D       | N/D                                  | N/D     |
| TOTAL D9-THC       |        | N/D       | N/D                                  | N/D     |
| TOTAL CBD*         |        | 1.724%    | 17.242                               | 488.8   |
| TOTAL CANNABINOIDS |        | 1.724%    | 17.242                               | 488.8   |