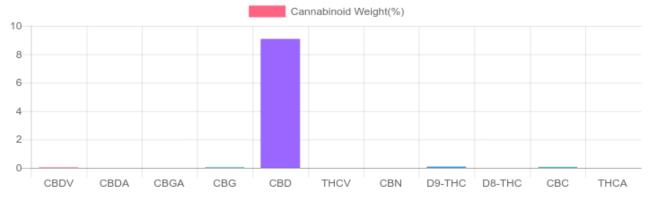

## Sample

0.089% D9-THC

9.076% Total CBD

5,280.0 mg Cannabinoids per unit

5,146.1 mg CBD per unit

1 unit = 60 ml per unit x density (0.945) x Cannabinoid concentration

## **Cannabinoids Test**

SHIMADZU INTEGRATED UPLC-PDA

| GSL SOP 400        |        |           | UPLOADED: 10/08/2020 12:07:06 |         |
|--------------------|--------|-----------|-------------------------------|---------|
| Cannabinoids       | LOQ    | weight(%) | mg/g                          | mg/unit |
| D9-THC             | 10 PPM | 0.089%    | 0.887                         | 50.3    |
| THCA               | 10 PPM | N/D       | N/D                           | N/D     |
| CBD                | 10 PPM | 9.076%    | 90.760                        | 5,146.1 |
| CBDA               | 20 PPM | N/D       | N/D                           | N/D     |
| CBDV               | 20 PPM | 0.032%    | 0.323                         | 18.3    |
| CBC                | 10 PPM | 0.069%    | 0.687                         | 39.0    |
| CBN                | 10 PPM | N/D       | N/D                           | N/D     |
| CBG                | 10 PPM | 0.046%    | 0.464                         | 26.3    |
| CBGA               | 20 PPM | N/D       | N/D                           | N/D     |
| D8-THC             | 10 PPM | N/D       | N/D                           | N/D     |
| THCV               | 10 PPM | N/D       | N/D                           | N/D     |
| TOTAL D9-THC       |        | 0.089%    | 0.089%                        | 50.3    |
| TOTAL CBD*         |        | 9.076%    | 90.760                        | 5,146.1 |
| TOTAL CANNABINOIDS |        | 9.312%    | 93.121                        | 5,280.0 |