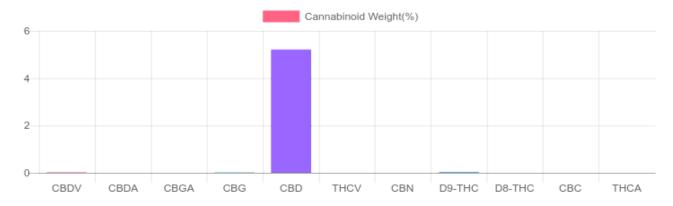

## **Cannabinoids Test**

SHIMADZU INTEGRATED UPLC-PDA

| GSL SOP 400        |        |           | UPLOADED: 10/07/2020 09:59:27 |         |
|--------------------|--------|-----------|-------------------------------|---------|
| Cannabinoids       | LOQ    | weight(%) | mg/g                          | mg/unit |
| D9-THC             | 10 PPM | 0.031%    | 0.308                         | 8.7     |
| THCA               | 10 PPM | N/D       | N/D                           | N/D     |
| CBD                | 10 PPM | 5.210%    | 52.101                        | 1,477.1 |
| CBDA               | 20 PPM | N/D       | N/D                           | N/D     |
| CBDV               | 20 PPM | 0.022%    | 0.220                         | 6.2     |
| CBC                | 10 PPM | N/D       | N/D                           | N/D     |
| CBN                | 10 PPM | N/D       | N/D                           | N/D     |
| CBG                | 10 PPM | 0.017%    | 0.168                         | 4.8     |
| CBGA               | 20 PPM | N/D       | N/D                           | N/D     |
| D8-THC             | 10 PPM | N/D       | N/D                           | N/D     |
| THCV               | 10 PPM | N/D       | N/D                           | N/D     |
| TOTAL D9-THC       |        | 0.031%    | 0.031%                        | 8.7     |
| TOTAL CBD*         |        | 5.210%    | 52.101                        | 1,477.1 |
| TOTAL CANNABINOIDS |        | 5.280%    | 52.797                        | 1,496.8 |