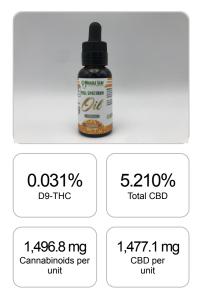

## CERTIFICATE OF ANALYSIS ISO/IEC 17025:2017 ACCREDITATION #103104

Order #: 63346 Order Name: Miracle Leaf -1500mg Tincture Full Spec Batch#: 0508NTML04 Received: 10/05/2020 Completed: 10/07/2020

UDI OADED: 10/07/2020 00:50:27

## Sample

1 unit = 30 ml per unit x density (.945) x Cannabinoid concentration

## **Cannabinoids Test**

SHIMADZU INTEGRATED UPLC-PDA

| GSL SOP 400        |        |           | UPLOADED: 10/07/2020 09:59:27 |         |
|--------------------|--------|-----------|-------------------------------|---------|
| Cannabinoids       | LOQ    | weight(%) | mg/g                          | mg/unit |
| D9-THC             | 10 PPM | 0.031%    | 0.308                         | 8.7     |
| THCA               | 10 PPM | N/D       | N/D                           | N/D     |
| CBD                | 10 PPM | 5.210%    | 52.101                        | 1,477.1 |
| CBDA               | 20 PPM | N/D       | N/D                           | N/D     |
| CBDV               | 20 PPM | 0.022%    | 0.220                         | 6.2     |
| CBC                | 10 PPM | N/D       | N/D                           | N/D     |
| CBN                | 10 PPM | N/D       | N/D                           | N/D     |
| CBG                | 10 PPM | 0.017%    | 0.168                         | 4.8     |
| CBGA               | 20 PPM | N/D       | N/D                           | N/D     |
| D8-THC             | 10 PPM | N/D       | N/D                           | N/D     |
| THCV               | 10 PPM | N/D       | N/D                           | N/D     |
| TOTAL D9-THC       |        | 0.031%    | 0.031%                        | 8.7     |
| TOTAL CBD*         |        | 5.210%    | 52.101                        | 1,477.1 |
| TOTAL CANNABINOIDS |        | 5.280%    | 52.797                        | 1,496.8 |

Reporting Limit 10 ppm \*Total CBD = CBD + CBDA x 0.877

N/D - Not Detected, B/LOQ - Below Limit of Quantification

Dr. Andrew Hall, Ph.D., Chief Scientific Officer

Bul

Ben Witten, MS, MT., Lab Director

Green Scientific Labs info@greenscientificlabs.com 1-833 TEST CBD