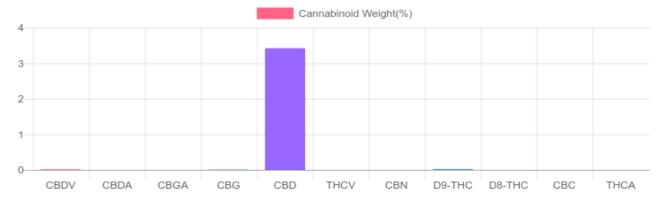

## Sample

0.021% D9-THC

3.425% Total CBD

984.6 mg Cannabinoids per unit

971.0 mg CBD per unit

1 unit = 30 ml per unit x density (.945) x Cannabinoid concentration

## **Cannabinoids Test**

SHIMADZU INTEGRATED UPLC-PDA

| GSL SOP 400        |        |           | UPLOADED: 10/07/2020 09:59:27 |         |
|--------------------|--------|-----------|-------------------------------|---------|
| Cannabinoids       | LOQ    | weight(%) | mg/g                          | mg/unit |
| D9-THC             | 10 PPM | 0.021%    | 0.211                         | 6.0     |
| THCA               | 10 PPM | N/D       | N/D                           | N/D     |
| CBD                | 10 PPM | 3.425%    | 34.252                        | 971.0   |
| CBDA               | 20 PPM | N/D       | N/D                           | N/D     |
| CBDV               | 20 PPM | 0.016%    | 0.156                         | 4.4     |
| CBC                | 10 PPM | N/D       | N/D                           | N/D     |
| CBN                | 10 PPM | N/D       | N/D                           | N/D     |
| CBG                | 10 PPM | 0.011%    | 0.112                         | 3.2     |
| CBGA               | 20 PPM | N/D       | N/D                           | N/D     |
| D8-THC             | 10 PPM | N/D       | N/D                           | N/D     |
| THCV               | 10 PPM | N/D       | N/D                           | N/D     |
| TOTAL D9-THC       |        | 0.021%    | 0.021%                        | 6.0     |
| TOTAL CBD*         |        | 3.425%    | 34.252                        | 971.0   |
| TOTAL CANNABINOIDS |        | 3.473%    | 34.731                        | 984.6   |