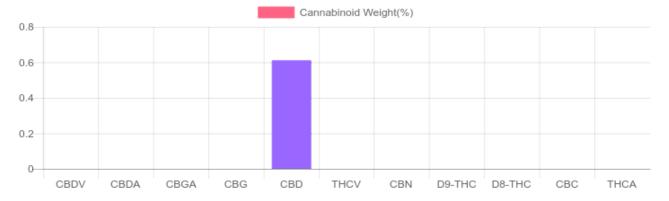

## **Cannabinoids Test**

SHIMADZU INTEGRATED UPLC-PDA

| GSL SOP 400        | PREPARED: 08/21/2020 20:28:34 |           | UPLOADED: 08/24/2020 11:46:14 |          |
|--------------------|-------------------------------|-----------|-------------------------------|----------|
| Cannabinoids       | LOQ                           | weight(%) | mg/g                          | mg/gummy |
| D9-THC             | 10 PPM                        | N/D       | N/D                           | N/D      |
| THCA               | 10 PPM                        | N/D       | N/D                           | N/D      |
| CBD                | 10 PPM                        | 0.611%    | 6.110                         | 16.2     |
| CBDA               | 20 PPM                        | N/D       | N/D                           | N/D      |
| CBDV               | 20 PPM                        | N/D       | N/D                           | N/D      |
| CBC                | 10 PPM                        | N/D       | N/D                           | N/D      |
| CBN                | 10 PPM                        | N/D       | N/D                           | N/D      |
| CBG                | 10 PPM                        | N/D       | N/D                           | N/D      |
| CBGA               | 20 PPM                        | N/D       | N/D                           | N/D      |
| D8-THC             | 10 PPM                        | N/D       | N/D                           | N/D      |
| THCV               | 10 PPM                        | N/D       | N/D                           | N/D      |
| TOTAL D9-THC       |                               | N/D       | N/D                           | N/D      |
| TOTAL CBD*         |                               | 0.611%    | 6.110                         | 16.2     |
| TOTAL CANNABINOIDS |                               | 0.611%    | 6.110                         | 16.2     |