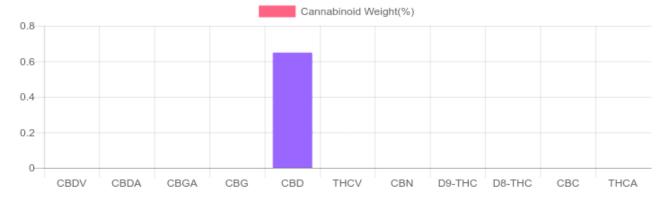

## Sample

N/D D9-THC 0.649% Total CBD

584.0 mg Cannabinoids per unit 584.0 mg CBD per unit

1 unit = 90 ml per unit x density (1) x Cannabinoid concentration

## Cannabinoids Test

SHIMADZU INTEGRATED UPLC-PDA

| GSL SOP 400        | PREPARED: 08/24/2020 14:36:51 |           | UPLOADED: 08/25/2020 14:07:50 |         |
|--------------------|-------------------------------|-----------|-------------------------------|---------|
| Cannabinoids       | LOQ                           | weight(%) | mg/g                          | mg/unit |
| D9-THC             | 10 PPM                        | N/D       | N/D                           | N/D     |
| THCA               | 10 PPM                        | N/D       | N/D                           | N/D     |
| CBD                | 10 PPM                        | 0.649%    | 6.489                         | 584.0   |
| CBDA               | 20 PPM                        | N/D       | N/D                           | N/D     |
| CBDV               | 20 PPM                        | N/D       | N/D                           | N/D     |
| CBC                | 10 PPM                        | N/D       | N/D                           | N/D     |
| CBN                | 10 PPM                        | N/D       | N/D                           | N/D     |
| CBG                | 10 PPM                        | N/D       | N/D                           | N/D     |
| CBGA               | 20 PPM                        | N/D       | N/D                           | N/D     |
| D8-THC             | 10 PPM                        | N/D       | N/D                           | N/D     |
| THCV               | 10 PPM                        | N/D       | N/D                           | N/D     |
| TOTAL D9-THC       |                               | N/D       | N/D                           | N/D     |
| TOTAL CBD*         |                               | 0.649%    | 6.489                         | 584.0   |
| TOTAL CANNABINOIDS |                               | 0.649%    | 6.489                         | 584.0   |

Reporting Limit 10 ppm
\*Total CBD = CBD + CBDA x 0.877
N/D - Not Detected, B/LOQ - Below Limit of Quantification

Dr. Andrew Hall, Ph.D., Chief Scientific Officer

Ben Witten, MS, MT., Lab Director

Green Scientific Labs info@greenscientificlabs.com 1-833 TEST CBD