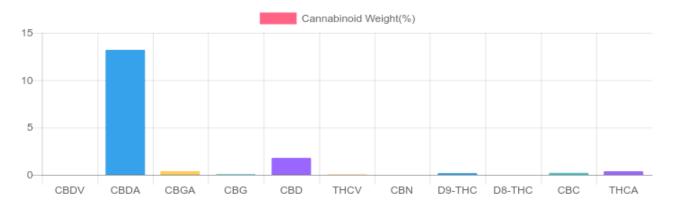

### Sample

0.180% D9-THC 13.353% Total CBD

#### **Cannabinoids Test**

SHIMADZU INTEGRATED UPLC-PDA

GSL SOP 400 **UPLOADED:** 10/12/2020 17:37:25

| Cannabinoids       | LOQ    | weight(%) | mg/g    |
|--------------------|--------|-----------|---------|
| D9-THC             | 10 PPM | 0.180%    | 1.797   |
| THCA               | 10 PPM | 0.376%    | 3.764   |
| CBD                | 10 PPM | 1.784%    | 17.838  |
| CBDA               | 20 PPM | 13.191%   | 131.914 |
| CBDV               | 20 PPM | N/D       | N/D     |
| CBC                | 10 PPM | 0.208%    | 2.082   |
| CBN                | 10 PPM | N/D       | N/D     |
| CBG                | 10 PPM | 0.066%    | 0.658   |
| CBGA               | 20 PPM | 0.388%    | 3.883   |
| D8-THC             | 10 PPM | N/D       | N/D     |
| THCV               | 10 PPM | 0.025%    | 0.254   |
| TOTAL D9-THC       |        | 0.180%    | 0.180%  |
| TOTAL CBD*         |        | 13.353%   | 133.527 |
| TOTAL CANNABINOIDS |        | 16.218%   | 162.190 |

Reporting Limit 10 ppm \*Total CBD = CBD + CBDA x 0.877

N/D - Not Detected, B/LOQ - Below Limit of Quantification

Dr. Andrew Hall, Ph.D., Chief Scientific Officer

Ben Witten, MS, MT., Lab Director

Green Scientific Labs info@greenscientificlabs.com 1-833 TEST CBD