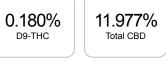

### Cannabinoids Test

SHIMADZU INTEGRATED UPLC-PDA GSL SOP 400

| GSL SOP 400        |        | UPLOADED: 10/12/2020 17:37:25 |         |
|--------------------|--------|-------------------------------|---------|
| Cannabinoids       | LOQ    | weight(%)                     | mg/g    |
| D9-THC             | 10 PPM | 0.180%                        | 1.796   |
| THCA               | 10 PPM | 0.325%                        | 3.253   |
| CBD                | 10 PPM | 1.732%                        | 17.319  |
| CBDA               | 20 PPM | <b>11.682</b> %               | 116.825 |
| CBDV               | 20 PPM | N/D                           | N/D     |
| CBC                | 10 PPM | 0.177%                        | 1.769   |
| CBN                | 10 PPM | N/D                           | N/D     |
| CBG                | 10 PPM | 0.090%                        | 0.900   |
| CBGA               | 20 PPM | 0.483%                        | 4.826   |
| D8-THC             | 10 PPM | N/D                           | N/D     |
| THCV               | 10 PPM | 0.020%                        | 0.204   |
| TOTAL D9-THC       |        | 0.180%                        | 0.180%  |
| TOTAL CBD*         |        | 11.977%                       | 119.775 |
| TOTAL CANNABINOIDS |        | 14.689%                       | 146.892 |

Reporting Limit 10 ppm \*Total CBD = CBD + CBDA x 0.877 N/D - Not Detected, B/LOQ - Below Limit of Quantification

Dr. Andrew Hall, Ph.D., Chief Scientific Officer

Ben Witten, MS, MT., Lab Director

Green Scientific Labs info@greenscientificlabs.com 1-833 TEST CBD