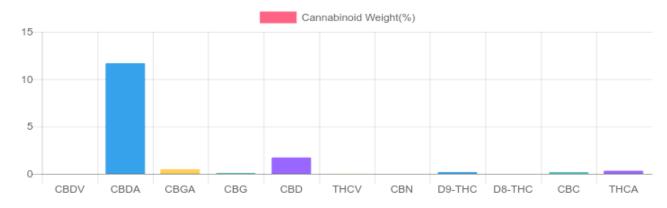

### Cannabinoids Test

SHIMADZU INTEGRATED UPLC-PDA GSL SOP 400

| GSL SOP 400        |        | UPLOADED: 10/12/2020 17:37:25 |         |
|--------------------|--------|-------------------------------|---------|
| Cannabinoids       | LOQ    | weight(%)                     | mg/g    |
| D9-THC             | 10 PPM | 0.180%                        | 1.796   |
| THCA               | 10 PPM | 0.325%                        | 3.253   |
| CBD                | 10 PPM | 1.732%                        | 17.319  |
| CBDA               | 20 PPM | <b>11.682</b> %               | 116.825 |
| CBDV               | 20 PPM | N/D                           | N/D     |
| CBC                | 10 PPM | 0.177%                        | 1.769   |
| CBN                | 10 PPM | N/D                           | N/D     |
| CBG                | 10 PPM | 0.090%                        | 0.900   |
| CBGA               | 20 PPM | 0.483%                        | 4.826   |
| D8-THC             | 10 PPM | N/D                           | N/D     |
| THCV               | 10 PPM | 0.020%                        | 0.204   |
| TOTAL D9-THC       |        | 0.180%                        | 0.180%  |
| TOTAL CBD*         |        | 11.977%                       | 119.775 |
| TOTAL CANNABINOIDS |        | 14.689%                       | 146.892 |

Reporting Limit 10 ppm \*Total CBD = CBD + CBDA x 0.877 N/D - Not Detected, B/LOQ - Below Limit of Quantification

Dr. Andrew Hall, Ph.D., Chief Scientific Officer

Ben Witten, MS, MT., Lab Director

Green Scientific Labs info@greenscientificlabs.com 1-833 TEST CBD