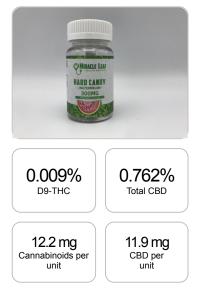

## CERTIFICATE OF ANALYSIS ISO/IEC 17025:2017 ACCREDITATION #103104

Order #: 63376 Order Name: Miracle Leaf -10mg Hard Candy (Watermelon) Batch#: 0508WCML Received: 10/05/2020 Completed: 10/08/2020

## **Cannabinoids Test**

SHIMADZU INTEGRATED UPLC-PDA GSL SOP 400

| GSL SOP 400        |        |           | UPLOADED: 10/08/2020 09:30:22 |         |
|--------------------|--------|-----------|-------------------------------|---------|
| Cannabinoids       | LOQ    | weight(%) | mg/g                          | mg/unit |
| D9-THC             | 10 PPM | 0.009%    | 0.093                         | 0.1     |
| THCA               | 10 PPM | N/D       | N/D                           | N/D     |
| CBD                | 10 PPM | 0.762%    | 7.620                         | 11.9    |
| CBDA               | 20 PPM | N/D       | N/D                           | N/D     |
| CBDV               | 20 PPM | N/D       | N/D                           | N/D     |
| CBC                | 10 PPM | 0.008%    | 0.080                         | 0.1     |
| CBN                | 10 PPM | N/D       | N/D                           | N/D     |
| CBG                | 10 PPM | 0.005%    | 0.052                         | 0.1     |
| CBGA               | 20 PPM | N/D       | N/D                           | N/D     |
| D8-THC             | 10 PPM | N/D       | N/D                           | N/D     |
| THCV               | 10 PPM | N/D       | N/D                           | N/D     |
| TOTAL D9-THC       |        | 0.009%    | 0.009%                        | 0.1     |
| TOTAL CBD*         |        | 0.762%    | 7.620                         | 11.9    |
| TOTAL CANNABINOIDS |        | 0.784%    | 7.845                         | 12.2    |