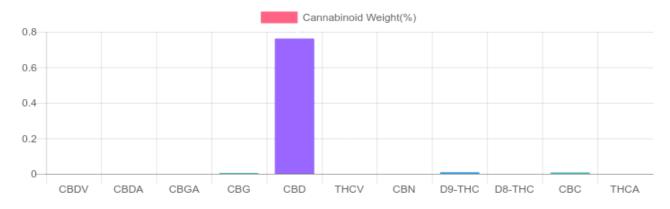

## **Cannabinoids Test**

SHIMADZU INTEGRATED UPLC-PDA GSL SOP 400

| GSL SOP 400        |        |           | UPLOADED: 10/08/2020 09:30:22 |         |
|--------------------|--------|-----------|-------------------------------|---------|
| Cannabinoids       | LOQ    | weight(%) | mg/g                          | mg/unit |
| D9-THC             | 10 PPM | 0.009%    | 0.093                         | 0.1     |
| THCA               | 10 PPM | N/D       | N/D                           | N/D     |
| CBD                | 10 PPM | 0.762%    | 7.620                         | 11.9    |
| CBDA               | 20 PPM | N/D       | N/D                           | N/D     |
| CBDV               | 20 PPM | N/D       | N/D                           | N/D     |
| CBC                | 10 PPM | 0.008%    | 0.080                         | 0.1     |
| CBN                | 10 PPM | N/D       | N/D                           | N/D     |
| CBG                | 10 PPM | 0.005%    | 0.052                         | 0.1     |
| CBGA               | 20 PPM | N/D       | N/D                           | N/D     |
| D8-THC             | 10 PPM | N/D       | N/D                           | N/D     |
| THCV               | 10 PPM | N/D       | N/D                           | N/D     |
| TOTAL D9-THC       |        | 0.009%    | 0.009%                        | 0.1     |
| TOTAL CBD*         |        | 0.762%    | 7.620                         | 11.9    |
| TOTAL CANNABINOIDS |        | 0.784%    | 7.845                         | 12.2    |