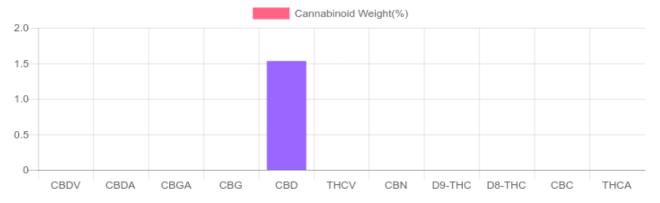

## Sample

N/D D9-THC 1.533% Total CBD

459.9 mg Cannabinoids per unit 459.9 mg CBD per unit

1 unit = 30 ml per unit x density (1) x Cannabinoid concentration

## **Cannabinoids Test**

SHIMADZU INTEGRATED UPLC-PDA

GSL SOP 400

| Cannabinoids       | LOQ    | weight(%) | mg/g   | mg/unit |
|--------------------|--------|-----------|--------|---------|
| D9-THC             | 10 PPM | N/D       | N/D    | N/D     |
| THCA               | 10 PPM | N/D       | N/D    | N/D     |
| CBD                | 10 PPM | 1.533%    | 15.329 | 459.9   |
| CBDA               | 20 PPM | N/D       | N/D    | N/D     |
| CBDV               | 20 PPM | N/D       | N/D    | N/D     |
| CBC                | 10 PPM | N/D       | N/D    | N/D     |
| CBN                | 10 PPM | N/D       | N/D    | N/D     |
| CBG                | 10 PPM | N/D       | N/D    | N/D     |
| CBGA               | 20 PPM | N/D       | N/D    | N/D     |
| D8-THC             | 10 PPM | N/D       | N/D    | N/D     |
| THCV               | 10 PPM | N/D       | N/D    | N/D     |
| TOTAL D9-THC       |        | N/D       | N/D    | N/D     |
| TOTAL CBD*         |        | 1.533%    | 15.329 | 459.9   |
| TOTAL CANNABINOIDS |        | 1.533%    | 15.329 | 459.9   |