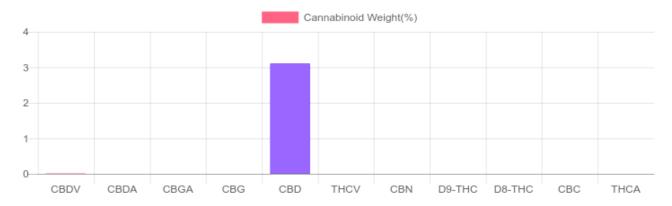

## **Cannabinoids Test**

SHIMADZU INTEGRATED UPLC-PDA

| GSL SOP 400        |        |           | UPLUADED: 10/07/2020 16:58:28 |         |
|--------------------|--------|-----------|-------------------------------|---------|
| Cannabinoids       | LOQ    | weight(%) | mg/g                          | mg/unit |
| D9-THC             | 10 PPM | N/D       | N/D                           | N/D     |
| THCA               | 10 PPM | N/D       | N/D                           | N/D     |
| CBD                | 10 PPM | 3.111%    | 31.108                        | 933.2   |
| CBDA               | 20 PPM | N/D       | N/D                           | N/D     |
| CBDV               | 20 PPM | 0.011%    | 0.114                         | 3.4     |
| CBC                | 10 PPM | N/D       | N/D                           | N/D     |
| CBN                | 10 PPM | N/D       | N/D                           | N/D     |
| CBG                | 10 PPM | N/D       | N/D                           | N/D     |
| CBGA               | 20 PPM | N/D       | N/D                           | N/D     |
| D8-THC             | 10 PPM | N/D       | N/D                           | N/D     |
| THCV               | 10 PPM | N/D       | N/D                           | N/D     |
| TOTAL D9-THC       |        | N/D       | N/D                           | N/D     |
| TOTAL CBD*         |        | 3.111%    | 31.108                        | 933.2   |
| TOTAL CANNABINOIDS |        | 3.122%    | 31.222                        | 936.6   |