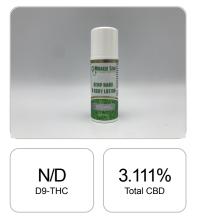

## CERTIFICATE OF ANALYSIS ISO/IEC 17025:2017 ACCREDITATION #103104

Order #: 63361 Order Name: Miracle Leaf -1000mg Hand & Body Lotion Batch#: 0508LLML03 Received: 10/05/2020 Completed: 10/07/2020

1007/2020 16:58:28

## 936.6 mg Cannabinoids per unit 933.2 mg CBD per unit

1 unit = 30 ml per unit x density (1) x Cannabinoid concentration

## **Cannabinoids Test**

SHIMADZU INTEGRATED UPLC-PDA

| GSL SOP 400        |        |           | UPLUADED: 10/07/2020 16:58:28 |         |
|--------------------|--------|-----------|-------------------------------|---------|
| Cannabinoids       | LOQ    | weight(%) | mg/g                          | mg/unit |
| D9-THC             | 10 PPM | N/D       | N/D                           | N/D     |
| THCA               | 10 PPM | N/D       | N/D                           | N/D     |
| CBD                | 10 PPM | 3.111%    | 31.108                        | 933.2   |
| CBDA               | 20 PPM | N/D       | N/D                           | N/D     |
| CBDV               | 20 PPM | 0.011%    | 0.114                         | 3.4     |
| CBC                | 10 PPM | N/D       | N/D                           | N/D     |
| CBN                | 10 PPM | N/D       | N/D                           | N/D     |
| CBG                | 10 PPM | N/D       | N/D                           | N/D     |
| CBGA               | 20 PPM | N/D       | N/D                           | N/D     |
| D8-THC             | 10 PPM | N/D       | N/D                           | N/D     |
| THCV               | 10 PPM | N/D       | N/D                           | N/D     |
| TOTAL D9-THC       |        | N/D       | N/D                           | N/D     |
| TOTAL CBD*         |        | 3.111%    | 31.108                        | 933.2   |
| TOTAL CANNABINOIDS |        | 3.122%    | 31.222                        | 936.6   |