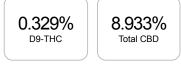

## **Cannabinoids Test**

SHIMADZU INTEGRATED UPLC-PDA GSL SOP 400

| GSL SOP 400        |        | UPLOADED: | <b>D:</b> 10/07/2020 16:58:28 |  |
|--------------------|--------|-----------|-------------------------------|--|
| Cannabinoids       | LOQ    | weight(%) | mg/g                          |  |
| D9-THC             | 10 PPM | 0.329%    | 3.287                         |  |
| THCA               | 10 PPM | 0.066%    | 0.661                         |  |
| CBD                | 10 PPM | 8.933%    | 89.332                        |  |
| CBDA               | 20 PPM | 0.041%    | 0.406                         |  |
| CBDV               | 20 PPM | 0.056%    | 0.565                         |  |
| CBC                | 10 PPM | 0.535%    | 5.354                         |  |
| CBN                | 10 PPM | 0.054%    | 0.536                         |  |
| CBG                | 10 PPM | 0.206%    | 2.061                         |  |
| CBGA               | 20 PPM | N/D       | N/D                           |  |
| D8-THC             | 10 PPM | N/D       | N/D                           |  |
| THCV               | 10 PPM | N/D       | N/D                           |  |
| TOTAL D9-THC       |        | 0.329%    | 0.329%                        |  |
| TOTAL CBD*         |        | 8.933%    | 89.332                        |  |
| TOTAL CANNABINOIDS |        | 10.220%   | 102.202                       |  |