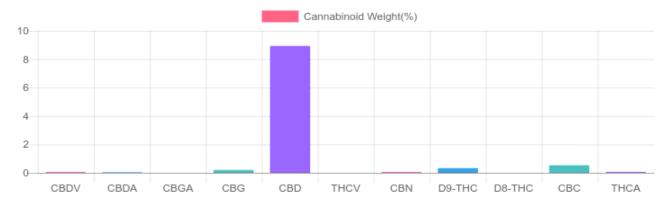

## **Cannabinoids Test**

SHIMADZU INTEGRATED UPLC-PDA GSL SOP 400

| GSL SOP 400        |        | UPLOADED: | <b>D:</b> 10/07/2020 16:58:28 |  |
|--------------------|--------|-----------|-------------------------------|--|
| Cannabinoids       | LOQ    | weight(%) | mg/g                          |  |
| D9-THC             | 10 PPM | 0.329%    | 3.287                         |  |
| THCA               | 10 PPM | 0.066%    | 0.661                         |  |
| CBD                | 10 PPM | 8.933%    | 89.332                        |  |
| CBDA               | 20 PPM | 0.041%    | 0.406                         |  |
| CBDV               | 20 PPM | 0.056%    | 0.565                         |  |
| CBC                | 10 PPM | 0.535%    | 5.354                         |  |
| CBN                | 10 PPM | 0.054%    | 0.536                         |  |
| CBG                | 10 PPM | 0.206%    | 2.061                         |  |
| CBGA               | 20 PPM | N/D       | N/D                           |  |
| D8-THC             | 10 PPM | N/D       | N/D                           |  |
| THCV               | 10 PPM | N/D       | N/D                           |  |
| TOTAL D9-THC       |        | 0.329%    | 0.329%                        |  |
| TOTAL CBD*         |        | 8.933%    | 89.332                        |  |
| TOTAL CANNABINOIDS |        | 10.220%   | 102.202                       |  |