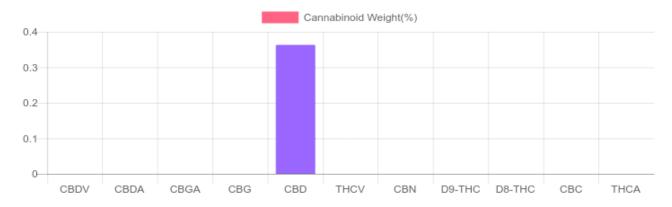

## Cannabinoids Test

1 gummy = 4.28 grams per gummy x Cannabinoid concentration

| GSL SOP 400        | PREPARED: 08/18/2020 19:17:16 |           | UPLOADED: 08/20/2020 10:15:06 |          |
|--------------------|-------------------------------|-----------|-------------------------------|----------|
| Cannabinoids       | LOQ                           | weight(%) | mg/g                          | mg/gummy |
| D9-THC             | 10 PPM                        | N/D       | N/D                           | N/D      |
| THCA               | 10 PPM                        | N/D       | N/D                           | N/D      |
| CBD                | 10 PPM                        | 0.363%    | 3.629                         | 15.5     |
| CBDA               | 20 PPM                        | N/D       | N/D                           | N/D      |
| CBDV               | 20 PPM                        | N/D       | N/D                           | N/D      |
| CBC                | 10 PPM                        | N/D       | N/D                           | N/D      |
| CBN                | 10 PPM                        | N/D       | N/D                           | N/D      |
| CBG                | 10 PPM                        | N/D       | N/D                           | N/D      |
| CBGA               | 20 PPM                        | N/D       | N/D                           | N/D      |
| D8-THC             | 10 PPM                        | N/D       | N/D                           | N/D      |
| THCV               | 10 PPM                        | N/D       | N/D                           | N/D      |
| TOTAL D9-THC       |                               | N/D       | N/D                           | N/D      |
| TOTAL CBD*         |                               | 0.363%    | 3.629                         | 15.5     |
| TOTAL CANNABINOIDS |                               | 0.363%    | 3.629                         | 15.5     |