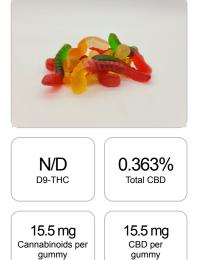

## CERTIFICATE OF ANALYSIS ISO/IEC 17025:2017 ACCREDITATION #103104

Order #: 60124 Order Name: Clear Worms 15mg Batch#: 0508CWML Received: 08/18/2020 Completed: 08/20/2020

## Cannabinoids Test

1 gummy = 4.28 grams per gummy x Cannabinoid concentration

| GSL SOP 400        | PREPARED: 08/18/2020 19:17:16 |           | UPLOADED: 08/20/2020 10:15:06 |          |
|--------------------|-------------------------------|-----------|-------------------------------|----------|
| Cannabinoids       | LOQ                           | weight(%) | mg/g                          | mg/gummy |
| D9-THC             | 10 PPM                        | N/D       | N/D                           | N/D      |
| THCA               | 10 PPM                        | N/D       | N/D                           | N/D      |
| CBD                | 10 PPM                        | 0.363%    | 3.629                         | 15.5     |
| CBDA               | 20 PPM                        | N/D       | N/D                           | N/D      |
| CBDV               | 20 PPM                        | N/D       | N/D                           | N/D      |
| CBC                | 10 PPM                        | N/D       | N/D                           | N/D      |
| CBN                | 10 PPM                        | N/D       | N/D                           | N/D      |
| CBG                | 10 PPM                        | N/D       | N/D                           | N/D      |
| CBGA               | 20 PPM                        | N/D       | N/D                           | N/D      |
| D8-THC             | 10 PPM                        | N/D       | N/D                           | N/D      |
| THCV               | 10 PPM                        | N/D       | N/D                           | N/D      |
| TOTAL D9-THC       |                               | N/D       | N/D                           | N/D      |
| TOTAL CBD*         |                               | 0.363%    | 3.629                         | 15.5     |
| TOTAL CANNABINOIDS |                               | 0.363%    | 3.629                         | 15.5     |