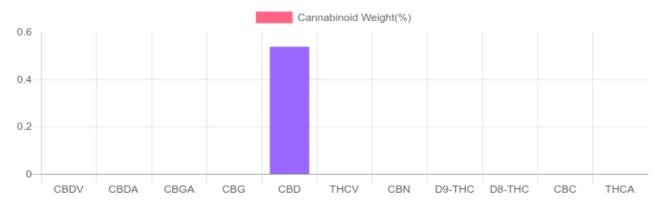

## Sample

N/D D9-THC 0.537% Total CBD

10.7 mg Cannabinoids per gummy 10.7 mg CBD per gummy

1 gummy = 2 grams per gummy x Cannabinoid concentration

## **Cannabinoids Test**

SHIMADZU INTEGRATED UPLC-PDA

| GSL SOP 400        | PREPARED: 08/21/2020 20:28:34 |           | UPLOADED: 08/24/2020 11:46:14 |          |
|--------------------|-------------------------------|-----------|-------------------------------|----------|
| Cannabinoids       | LOQ                           | weight(%) | mg/g                          | mg/gummy |
| D9-THC             | 10 PPM                        | N/D       | N/D                           | N/D      |
| THCA               | 10 PPM                        | N/D       | N/D                           | N/D      |
| CBD                | 10 PPM                        | 0.537%    | 5.369                         | 10.7     |
| CBDA               | 20 PPM                        | N/D       | N/D                           | N/D      |
| CBDV               | 20 PPM                        | N/D       | N/D                           | N/D      |
| CBC                | 10 PPM                        | N/D       | N/D                           | N/D      |
| CBN                | 10 PPM                        | N/D       | N/D                           | N/D      |
| CBG                | 10 PPM                        | N/D       | N/D                           | N/D      |
| CBGA               | 20 PPM                        | N/D       | N/D                           | N/D      |
| D8-THC             | 10 PPM                        | N/D       | N/D                           | N/D      |
| THCV               | 10 PPM                        | N/D       | N/D                           | N/D      |
| TOTAL D9-THC       |                               | N/D       | N/D                           | N/D      |
| TOTAL CBD*         |                               | 0.537%    | 5.369                         | 10.7     |
| TOTAL CANNABINOIDS |                               | 0.537%    | 5.369                         | 10.7     |