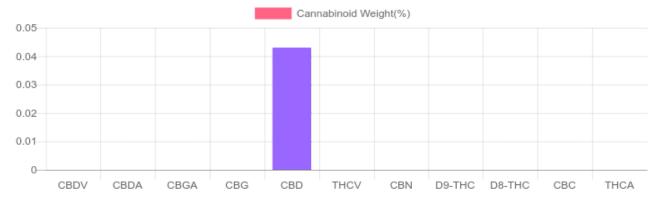

## Sample

N/D D9-THC 0.043% Total CBD

61.7 mg Cannabinoids per unit 61.7 mg CBD per unit

1 unit = 144.9 grams per unit x Cannabinoid concentration

## **Cannabinoids Test**

SHIMADZU INTEGRATED UPLC-PDA GSL SOP 400

SOP 400 **UPLOADED:** 10/08/2020 08:24:26

| Cannabinoids       | LOQ    | weight(%) | mg/g  | mg/unit |
|--------------------|--------|-----------|-------|---------|
| D9-THC             | 10 PPM | N/D       | N/D   | N/D     |
| THCA               | 10 PPM | N/D       | N/D   | N/D     |
| CBD                | 10 PPM | 0.043%    | 0.426 | 61.7    |
| CBDA               | 20 PPM | N/D       | N/D   | N/D     |
| CBDV               | 20 PPM | N/D       | N/D   | N/D     |
| CBC                | 10 PPM | N/D       | N/D   | N/D     |
| CBN                | 10 PPM | N/D       | N/D   | N/D     |
| CBG                | 10 PPM | N/D       | N/D   | N/D     |
| CBGA               | 20 PPM | N/D       | N/D   | N/D     |
| D8-THC             | 10 PPM | N/D       | N/D   | N/D     |
| THCV               | 10 PPM | N/D       | N/D   | N/D     |
| TOTAL D9-THC       |        | N/D       | N/D   | N/D     |
| TOTAL CBD*         |        | 0.043%    | 0.426 | 61.7    |
| TOTAL CANNABINOIDS |        | 0.043%    | 0.426 | 61.7    |

Reporting Limit 10 ppm \*Total CBD = CBD + CBDA x 0.877

N/D - Not Detected, B/LOQ - Below Limit of Quantification

Dr. Andrew Hall, Ph.D., Chief Scientific Officer

Ben Witten, MS, MT., Lab Director

Green Scientific Labs info@greenscientificlabs.com 1-833 TEST CBD