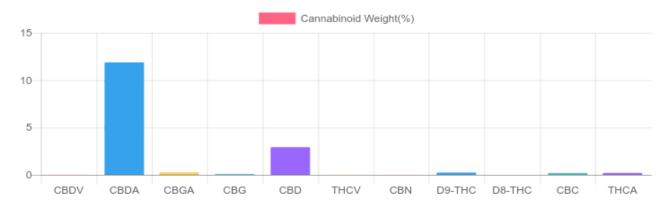

### Sample

0.239% D9-THC

13.317% Total CBD

#### Cannabinoids Test

SHIMADZU INTEGRATED UPLC-PDA

GSL SOP 400

| Cannabinoids       | LOQ    | weight(%) | mg/g    |
|--------------------|--------|-----------|---------|
| D9-THC             | 10 PPM | 0.239%    | 2.394   |
| THCA               | 10 PPM | 0.203%    | 2.026   |
| CBD                | 10 PPM | 2.909%    | 29.092  |
| CBDA               | 20 PPM | 11.868%   | 118.676 |
| CBDV               | 20 PPM | 0.021%    | 0.208   |
| CBC                | 10 PPM | 0.196%    | 1.963   |
| CBN                | 10 PPM | 0.013%    | 0.126   |
| CBG                | 10 PPM | 0.077%    | 0.769   |
| CBGA               | 20 PPM | 0.257%    | 2.565   |
| D8-THC             | 10 PPM | N/D       | N/D     |
| THCV               | 10 PPM | 0.020%    | 0.204   |
| TOTAL D9-THC       |        | 0.239%    | 0.239%  |
| TOTAL CBD*         |        | 13.317%   | 133.171 |
| TOTAL CANNABINOIDS |        | 15.803%   | 158.023 |

Reporting Limit 10 ppm \*Total CBD = CBD + CBDA x 0.877

N/D - Not Detected, B/LOQ - Below Limit of Quantification

Dr. Andrew Hall, Ph.D., Chief Scientific Officer

Ben Witten, MS, MT., Lab Director

in fo@green scientific labs.com1-833 TEST CBD