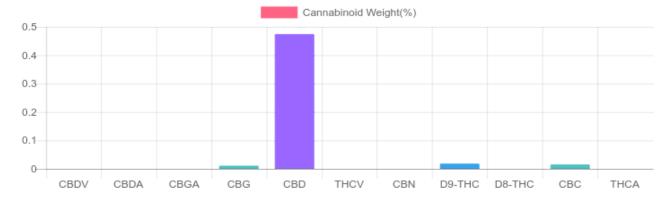

## Sample

0.018% D9-THC 0.474% Total CBD

10.4 mg Cannabinoids per unit 9.5 mg CBD per unit

1 unit = 2 grams per unit x Cannabinoid concentration

## **Cannabinoids Test**

SHIMADZU INTEGRATED UPLC-PDA GSL SOP 400

SOP 400 **UPLOADED:** 10/09/2020 12:48:15

| Cannabinoids       | LOQ    | weight(%) | mg/g   | mg/unit |
|--------------------|--------|-----------|--------|---------|
| D9-THC             | 10 PPM | 0.018%    | 0.184  | 0.4     |
| THCA               | 10 PPM | N/D       | N/D    | N/D     |
| CBD                | 10 PPM | 0.474%    | 4.743  | 9.5     |
| CBDA               | 20 PPM | N/D       | N/D    | N/D     |
| CBDV               | 20 PPM | N/D       | N/D    | N/D     |
| CBC                | 10 PPM | 0.015%    | 0.154  | 0.3     |
| CBN                | 10 PPM | N/D       | N/D    | N/D     |
| CBG                | 10 PPM | 0.011%    | 0.114  | 0.2     |
| CBGA               | 20 PPM | N/D       | N/D    | N/D     |
| D8-THC             | 10 PPM | N/D       | N/D    | N/D     |
| THCV               | 10 PPM | N/D       | N/D    | N/D     |
| TOTAL D9-THC       |        | 0.018%    | 0.018% | 0.4     |
| TOTAL CBD*         |        | 0.474%    | 4.743  | 9.5     |
| TOTAL CANNABINOIDS |        | 0.518%    | 5.195  | 10.4    |